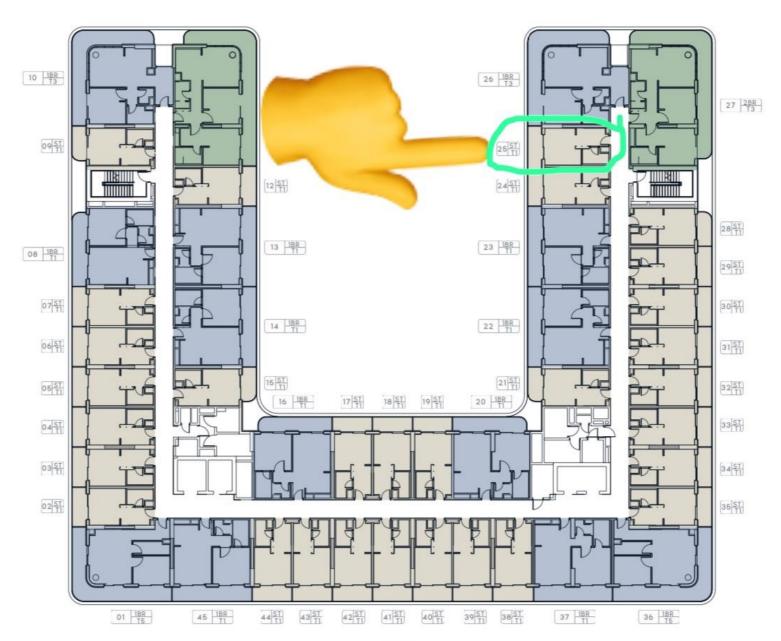

## Property details

| Project               | Property Type | Unit | Unit Type | Saleable Area (Sq ft) | Selling Price (AED) |
|-----------------------|---------------|------|-----------|-----------------------|---------------------|
| AV-007E, Azizi venice | Residential   | 125  | Studio    | 340.1424              | 680,000             |