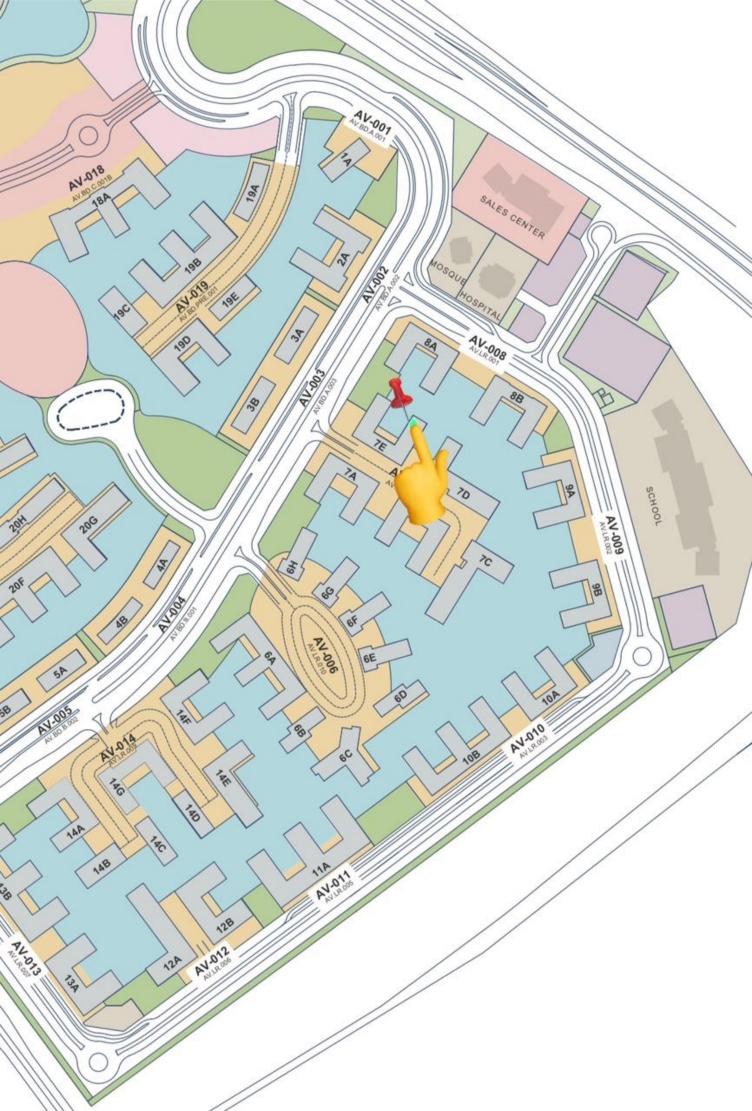

## Property details

| Project               | Property Type | Unit | Unit Type | Saleable Area (Sq ft) | Selling Price (AED) |
|-----------------------|---------------|------|-----------|-----------------------|---------------------|
| AV-007E, Azizi venice | Residential   | 125  | Studio    | 340.1424              | 680,000             |